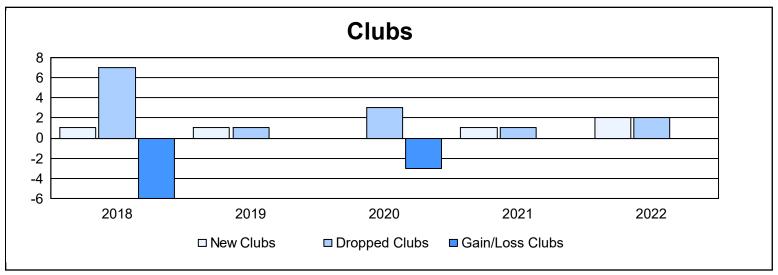

District 46 As of June 2022 Cumulative

| Year      | New<br>Clubs | Dropped<br>Clubs | Gain/<br>Loss<br>Clubs | New<br>Members | Charter<br>Members | Reinstate<br>Members | Transfer<br>Members | Total<br>Member<br>Added | Total<br>Members<br>Dropped | Gain/<br>Loss<br>Members |
|-----------|--------------|------------------|------------------------|----------------|--------------------|----------------------|---------------------|--------------------------|-----------------------------|--------------------------|
| 2017-2018 | 1            | 7                | -6                     | 152            | 44                 | 6                    | 17                  | 219                      | 385                         | -166                     |
| 2018-2019 | 1            | 1                | 0                      | 163            | 23                 | 9                    | 13                  | 208                      | 219                         | -11                      |
| 2019-2020 | 0            | 3                | -3                     | 111            | 0                  | 4                    | 12                  | 127                      | 195                         | -68                      |
| 2020-2021 | 1            | 1                | 0                      | 116            | 44                 | 5                    | 8                   | 173                      | 202                         | -29                      |
| 2021-2022 | 2            | 2                | 0                      | 179            | 47                 | 9                    | 18                  | 253                      | 220                         | 33                       |
| Average   | 1            | 3                | -2                     | 144            | 32                 | 7                    | 14                  | 196                      | 244                         | -48                      |