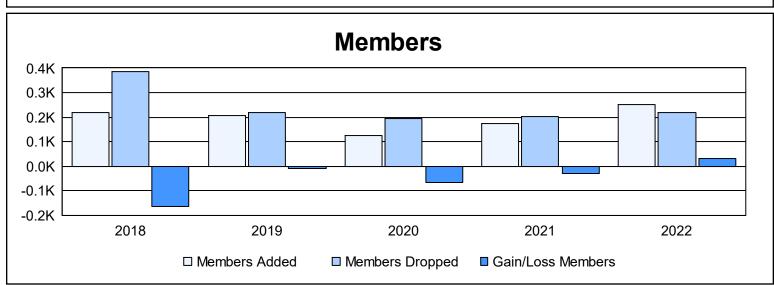

District 46 As of June 2022 Cumulative

| Year      | New<br>Clubs | Dropped<br>Clubs | Gain/<br>Loss<br>Clubs | New<br>Members | Charter<br>Members | Reinstate<br>Members | Transfer<br>Members | Total<br>Member<br>Added | Total<br>Members<br>Dropped | Gain/<br>Loss<br>Members |
|-----------|--------------|------------------|------------------------|----------------|--------------------|----------------------|---------------------|--------------------------|-----------------------------|--------------------------|
| 2017-2018 | 1            | 7                | -6                     | 152            | 44                 | 6                    | 17                  | 219                      | 385                         | -166                     |
| 2018-2019 | 1            | 1                | 0                      | 163            | 23                 | 9                    | 13                  | 208                      | 219                         | -11                      |
| 2019-2020 | 0            | 3                | -3                     | 111            | 0                  | 4                    | 12                  | 127                      | 195                         | -68                      |
| 2020-2021 | 1            | 1                | 0                      | 116            | 44                 | 5                    | 8                   | 173                      | 202                         | -29                      |
| 2021-2022 | 2            | 2                | 0                      | 179            | 47                 | 9                    | 18                  | 253                      | 220                         | 33                       |
| Average   | 1            | 3                | -2                     | 144            | 32                 | 7                    | 14                  | 196                      | 244                         | -48                      |